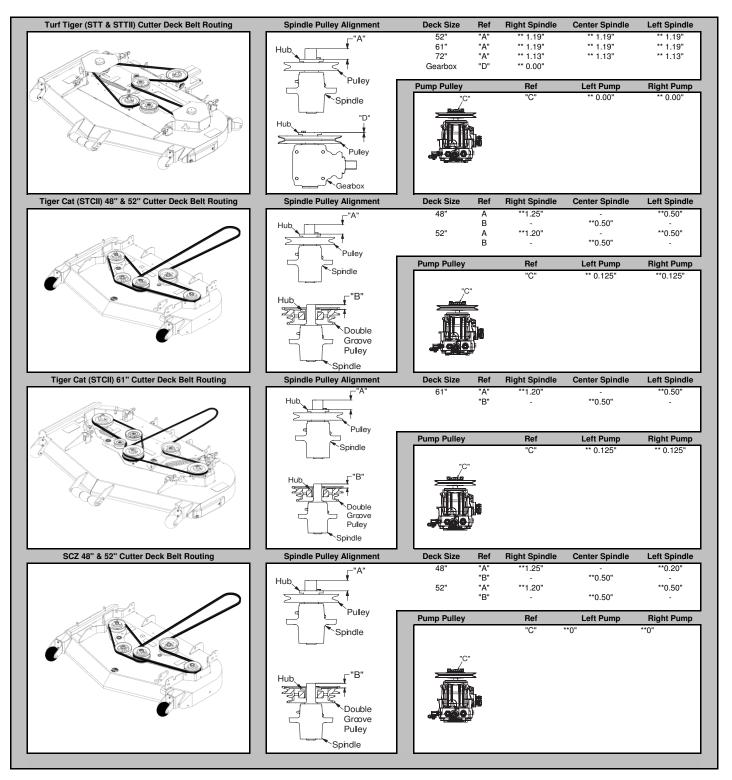

# SERVICE INFORMATION SHEET 109

# **Cutter Deck Belt Routing & Pulley Height Chart**

The folowing chart will assist you in the proper repair of Scag equipment. Use these tables as a reference when servicing or repairing the cutter deck belt or pulleys on any Scag machine with a serial number of 8910001 or higher.

#### **Cutter Deck Belt Routing & Pulley Height Chart**

\*\* All measurements are from the end of the shaft to the top of the Tapered Hub or Pulley

All References for Left, Right or Center are from the Operator's position