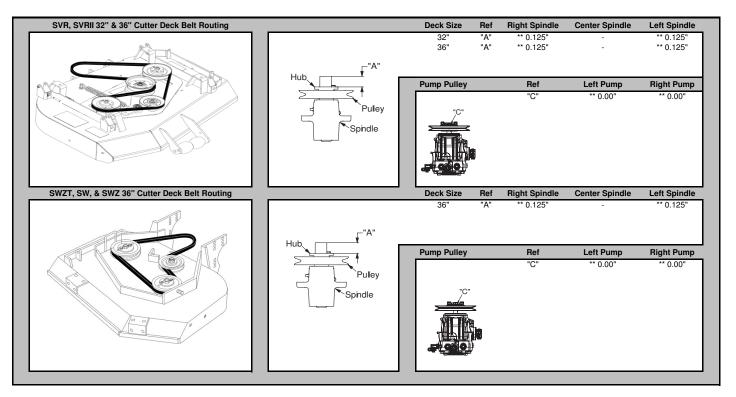

## **Cutter Deck Belt Routing & Pulley Height Chart**

\*\* All measurements are from the end of the shaft to the top of the Tapered Hub or Pulley

All References for Left, Right or Center are from the Operator's position