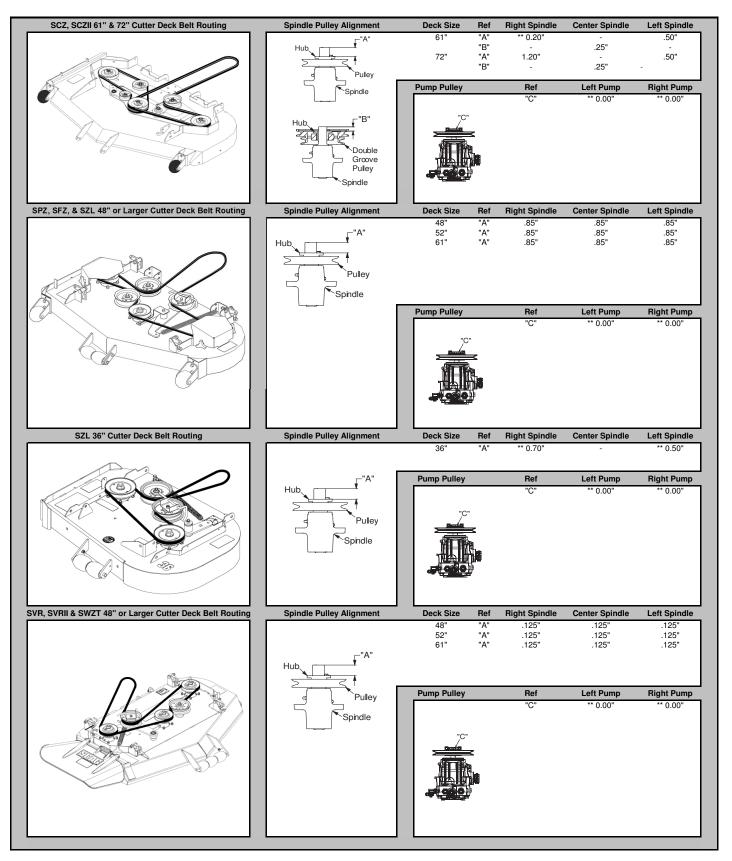

## **Cutter Deck Belt Routing & Pulley Height Chart**

\*\* All measurements are from the end of the shaft to the top of the Tapered Hub or Pulley

All References for Left, Right or Center are from the Operator's position