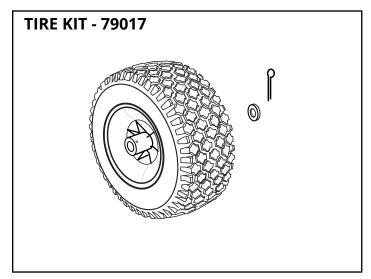

control rod. **NOTE: The large opening is designed to allow ice melt to flow through spreader without the need for an agitator. Prior designs utilized an agitator, this model does not.** 

- Your spreader is designed to be pushed at three miles per hour, which is a brisk walking speed.
  Slower or faster speeds will change the spread patterns.
- + Prior to your first use, coat all metal parts (inside and outside tubing) with WD-40 or other spray lube to help prevent corrosion.
- + Clean your spreader thoroughly after each use. Wash with clean water and dry thoroughly and spray a light coating of oil on all metal parts (inside all of the tubing) to help prevent corrosion.
- + Gears are permanently lubricated at the factory. Do not open the gearbox or dirt may enter.

## **PARTS LIST**







## **CUSTOMER SERVICE**

574.848.7491 | SUPPORT@EARTHWAY.COM | WWW.EARTHWAY.COM

## 1-YEAR LIMITED WARRANTY

EarthWay Products, Inc. warrants this product free of defects in original workmanship and materials for a period of 1-Year to the end user with the original purchase receipt. If a manufacturing non-conformance is found, EarthWay Products, Inc. at its discretion will repair or replace the part(s) or product at no charge provided the failure is not the result of incorrect installation, mishandling, misuse, tampering, or normal wear and tear as determined by EarthWay. EarthWay at its discretion may require that the part(s) or product be returned along with the original purchase receipt for examination and compliance with the terms of this warranty. Do not return any product without f