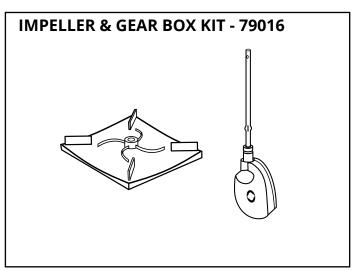

e control rod. **NOTE: The large opening is designed to allow ice melt to flow through spreader without the need for an agitator. Prior designs utilized an agitator, this model does not.** 

- Your spreader is designed to be pushed at three miles per hour, which is a brisk walking speed.
  Slower or faster speeds will change the spread patterns.
- + Prior to your first use, coat all metal parts (inside and outside tubing) with WD-40 or other spray lube to help prevent corrosion.
- + Clean your spreader thoroughly after each use. Wash with clean water and dry thoroughly and spray a light coating of oil on all metal parts (inside all of the tubing) to help prevent corrosion.
- + Gears are permanently lubricated at the factory. Do not open the gearbox or dirt may enter.

## **PARTS LIST**







## **CUSTOMER SERVICE**

574.848.7491 | SUPPORT@EARTHWAY.COM | WWW.EARTHWAY.COM

## 1-YEAR LIMITED WARRANTY

EarthWay Products, Inc. warrants this product free of defects in original workmanship and materials for a period of 1-Year to the end user with the original purchase receipt. If a manufacturing non-conformance is found, EarthWay Products, Inc. at its discretion will repair or replace the part(s) or product at no charge provided the failure is not the result of incorrect installation, mishandling, misuse, tampering, or normal wear and tear as determined by EarthWay. EarthWay at its discretion may require that the part(s) or product be returned along with the original purchase receipt for examination and compliance with the terms of this warranty. Do not return any product without