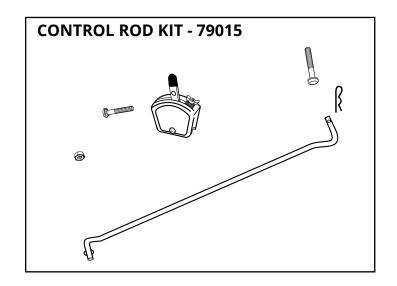

the control rod. **NOTE: The large opening is designed to allow ice melt to flow through spreader without the need for an agitator. Prior designs utilized an agitator, this model does not.** 

- Your spreader is designed to be pushed at three miles per hour, which is a brisk walking speed.
  Slower or faster speeds will change the spread patterns.
- + Prior to your first use, coat all metal parts (inside and outside tubing) with WD-40 or other spray lube to help prevent corrosion.
- + Clean your spreader thoroughly after each use. Wash with clean water and dry thoroughly and spray a light coating of oil on all metal parts (inside all of the tubing) to help prevent corrosion.
- + Gears are permanently lubricated at the factory. Do not open the gearbox or dirt may enter.

## **PARTS LIST**







## **CUSTOMER SERVICE**

574.848.7491 | SUPPORT@EARTHWAY.COM | WWW.EARTHWAY.COM

## 1-YEAR LIMITED WARRANTY

EarthWay Products, Inc. warrants this product free of defects in original workmanship and materials for a period of 1-Year to the end user with the original purchase receipt. If a manufacturing non-conformance is found, EarthWay Products, Inc. at its discretion will repair or replace the part(s) or product at no charge provided the failure is not the result of incorrect installation, mishandling, misuse, tampering, or normal wear and tear as determined by EarthWay. EarthWay at its discretion may require that the part(s) or product be returned along with the original purchase receipt for examination and compliance with the terms of this warranty. Do not return any product witho