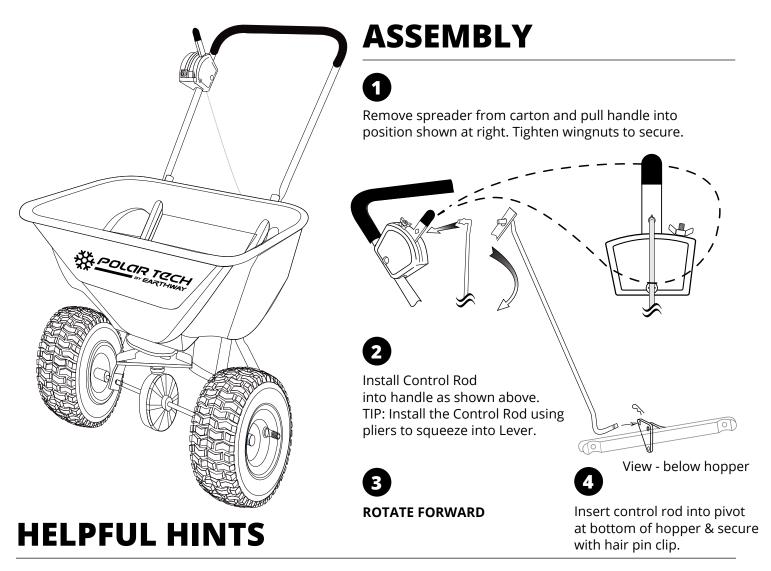

## 50LB ICE MELT SPREADER

MODEL #90950

**ASSEMBLY INSTRUCTIONS** 

Your spreader is almost ready to use. Attaching the control rod and unfolding the handle will require a pair of pliers to insert pins to secure the control rod. **NOTE: The large opening is designed to allow ice melt to flow through spreader without the need for an agitator. Prior designs utilized an agitator, this model does not.** 

- Your spreader is designed to be pushed at three miles per hour, which is a brisk walking speed.
  Slower or faster speeds will change the spread patterns.
- + Prior to your first use, coat all metal parts (inside and outside tubing) with WD-40 or other spray lube to help prevent corrosion.
- + Clean your spreader thoroughly after each use. Wash with clean water and dry thoroughly and spray a light coating of oil on all metal parts (inside all of the tubing) to help prevent corrosion.
- + Gears are permanently lubricated at the factory. Do not open the gearbox or dirt may enter.