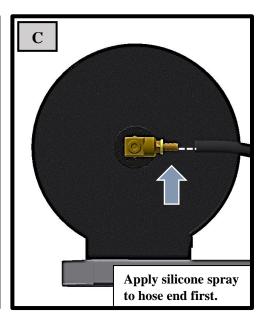

### 3.3 HOSE REEL CONNECTIONS

1. Replace the Fertilizer Box on the operator left of machine with the 100' Hose Reel Assembly.

Tools: 3/4 Wrench

### 3.4 MANIFOLD CONNECTIONS

1. Replace coil hose fitting on manifold with the Hose Reel supply hose fitting.

### 3.5 SUPPLY HOSE CONNECTIONS

1. Connect the 3/8" ID supply hose to Hose Reel and the Manifold.