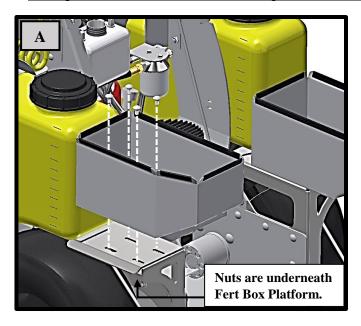

When installing the 100' Hose Reel to the machine, the fertilizer box, coiled hose and spray gun manifold fitting are removed from the machine first. The Hose Reel assembly is then mounted to the Fertilizer Box platform and a 3/8" elbow fitting is attached to the manifold. A 3/8" rubber hose is used to connect this port to the inlet fitting on the Hose Reel.

### 3.3 HOSE REEL CONNECTIONS

1. Replace the Fertilizer Box on the operator left of machine with the 100' Hose Reel Assembly.

Tools: 3/4 Wrench