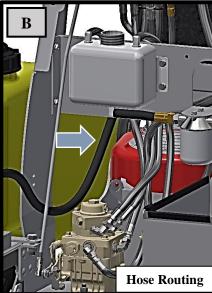

### 3.5 SUPPLY HOSE CONNECTIONS

1. Connect the 3/8" ID supply hose to Hose Reel and the Manifold.