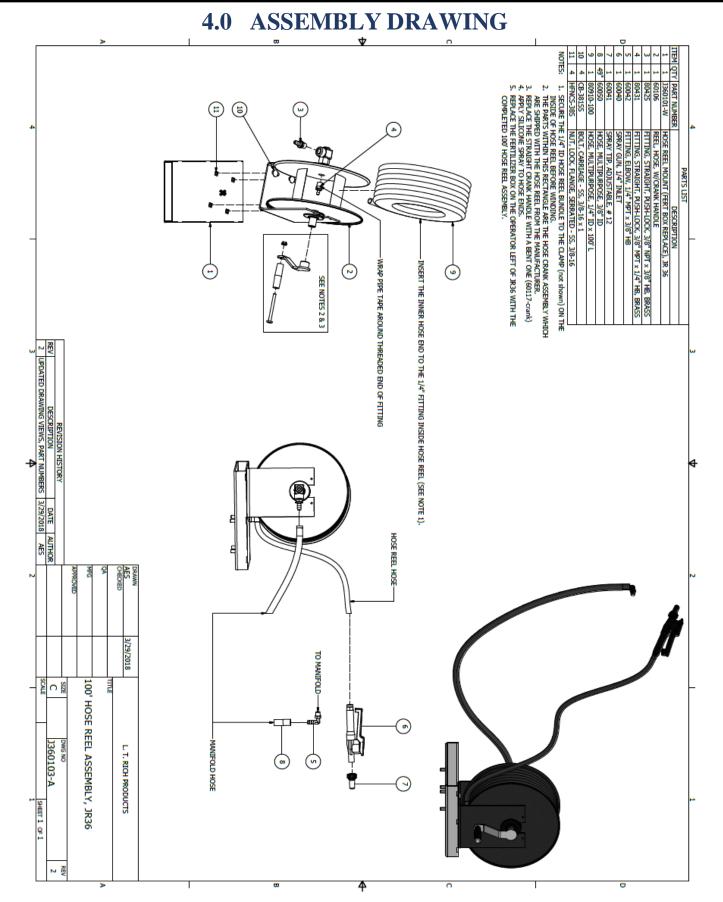

# 1.0 SHIPPING CONTENTS

|      | 100' HOSE REEL SHIPPING LIST |           |     |                                    |  |  |  |
|------|------------------------------|-----------|-----|------------------------------------|--|--|--|
| Item | Part Number                  | Thumbnail | QTY | Description                        |  |  |  |
| 1    | J360103-A                    |           | 1   | HOSE REEL ASSEMBLY                 |  |  |  |
| 2    | 60040                        |           | 1   | SPRAY GUN, 1/4" INLET              |  |  |  |
| 3    | 60041                        |           | 1   | SPRAY TIP, ADJUSTABLE, # 12        |  |  |  |
| 4    | 60050                        |           | 49" | HOSE, MULTIPURPOSE, 3/8" ID        |  |  |  |
| 5    | 60042                        |           | 1   | FITTING, ELBOW, 1/4" MPT x 3/8" HB |  |  |  |

#### 2.2 OVERVIEW

The 100' Hose Reel is an attachment which extends the range of spray gun operations. It consists of a hose reel w/hand crank, 1/4" rubber hose, spray gun and other parts required for installation. Additional product features are chip resistant/rust inhibiting finish, heavy duty steel construction, adjustable tension brake and a stainless steel custom mounting bracket.

When installing the 100' Hose Reel to the machine, the fertilizer box, coiled hose and spray gun manifold fitting are removed from the machine first. The Hose Reel assembly is then mounted to the Fertilizer Box platform and a 3/8" elbow fitting is attached to the manifold. A 3/8" rubber hose is used to connect this port to the inlet fitting on the Hose Reel.