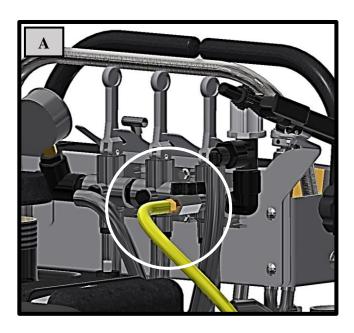

### 3.4 MANIFOLD CONNECTIONS

1. Replace coil hose fitting on manifold with the Hose Reel supply hose fitting.