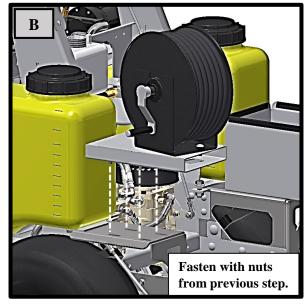

When installing the 100' Hose Reel to the machine, the fertilizer box, coiled hose and spray gun manifold fitting are removed from the machine first. The Hose Reel assembly is then mounted to the Fertilizer Box platform and a 3/8" elbow fitting is attached to the manifold. A 3/8" rubber hose is used to connect this port to the inlet fitting on the Hose Reel.

### 3.3 HOSE REEL CONNECTIONS

1. Replace the Fertilizer Box on the operator left of machine with the 100' Hose Reel Assembly.

Tools: 3/4 Wrench