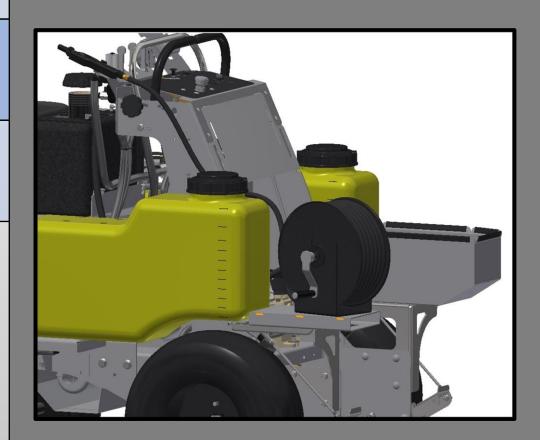

When installing the 100' Hose Reel to the machine, the fertilizer box, coiled hose and spray gun manifold fitting are removed from the machine first. The Hose Reel assembly is then mounted to the Fertilizer Box platform and a 3/8" elbow fitting is attached to the manifold. A 3/8" rubber hose is used to connect this port to the inlet fitting on the Hose Reel.

### 3.3 HOSE REEL CONNECTIONS

1. Replace the Fertilizer Box on the operator left of machine with the 100' Hose Reel Assembly.

Tools: 3/4 Wrench