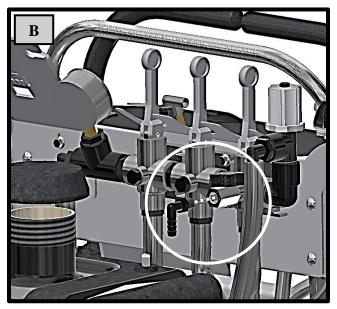

### 3.4 MANIFOLD CONNECTIONS

1. Replace coil hose fitting on manifold with the Hose Reel supply hose fitting.