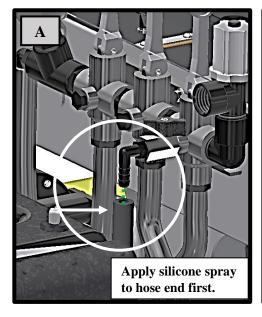

### 3.5 SUPPLY HOSE CONNECTIONS

1. Connect the 3/8" ID supply hose to Hose Reel and the Manifold.